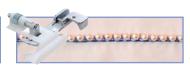

## **Optional Accessories**

**Taping (Elastic) Foot -** To attach tapes and elastic to stretch fabrics

**Piping Foot -** To attach piping between two layers of fabric

**Pearls and Sequins Foot -** To attach pears and Sequins to fabric