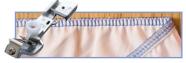

e the sewing area
- Trim trap for catching scraps of fabric and storage of the foot controller when the machine is not being used.
- Thread twist protection and needle plate separation for improved sewing quality
- · Lightweight, compact machine with carry handle
- · Presser foot pressure adjustment
- Blind stitch foot for finishing and hemming in one operation
- · Common snap on presser foot
- Tool kit
- · Built in accessory storage
- Dust cover
- Instructional DVD



4 colour easy threading guide



Pressure control



Easy access controls





Trim Trap



Built-in accessory storage

## **Stitch Selection**



4 thread overlock



Blind Hemming



3 thread overlock 5mm



Pin Tucks



3 Thread Overlock 2.8mm



Flat lock



Rolled Hemming



Narrow Hemming

## **Optional Accessories**



**Taping (Elastic) Foot -** To attach tapes and elastic to stretch fabrics



**Piping Foot -** To attach piping between two layers of fabric



**Pearls and Sequins Foot -** To attach pears and Sequins to fabric



**Gathering foot -** For gathering and sewing in one operation.