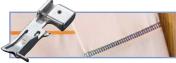

## **Optional Accessories**

**Taping (Elastic) Foot -** To attach tapes and elastic to stretch fabrics

**Piping Foot -** To attach piping between two layers of fabric

**Pearls and Sequins Foot -** To attach pears and Sequins to fabric