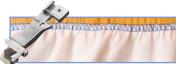

Lightweight, compact machine with carry handle
- · Presser foot pressure adjustment
- Blind stitch foot for finishing and hemming in one operation
- · Common snap on presser foot
- Tool kit
- · Built in accessory storage
- Dust cover
- Instructional DVD



4 colour easy threading guide



Pressure control



Easy access controls





Trim Trap



Built-in accessory storage

## **Stitch Selection**



4 thread overlock



Blind Hemming



3 thread overlock 5mm



Pin Tucks



3 Thread Overlock 2.8mm



Flat lock



Rolled Hemming



Narrow Hemming

## **Optional Accessories**



**Taping (Elastic) Foot -** To attach tapes and elastic to stretch fabrics



**Piping Foot -** To attach piping between two layers of fabric



**Pearls and Sequins Foot -** To attach pears and Sequins to fabric



**Gathering foot -** For gathering and sewing in one operation.